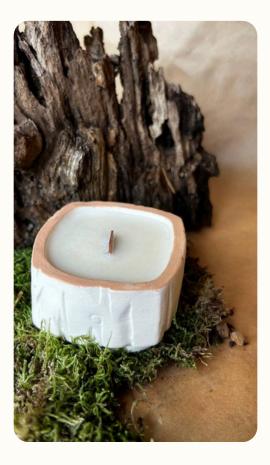

## NATURE collection

The essence of majestic mountains is captured in these unique candles, each housed in a meticulously crafted ceramic vessel. With stonelike aesthetics and nature-inspired details, they reflect the timeless strength and beauty of the Alps. The ceramic design enhances their durability and elegance, bringing an organic, artisanal touch to any space. Each candle is a tribute to the raw, unspoiled beauty of nature, creating an atmosphere that is both grounding and invigorating.