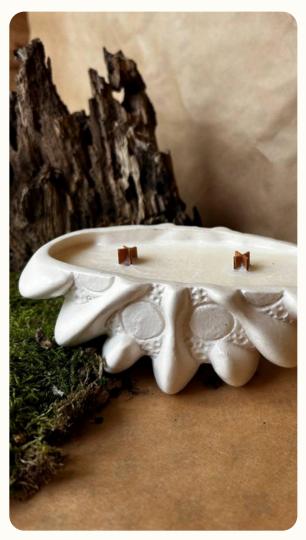

## NATURE collection

The essence of majestic mountains is captured in these unique candles, each housed in a meticulously crafted ceramic vessel. With stonelike aesthetics and nature-inspired details, they reflect the timeless strength and beauty of the Alps. The ceramic design enhances their durability and elegance, bringing an organic, artisanal touch to any space. Each candle is a tribute to the raw, unspoiled beauty of nature, creating an atmosphere that is both grounding and invigorating.