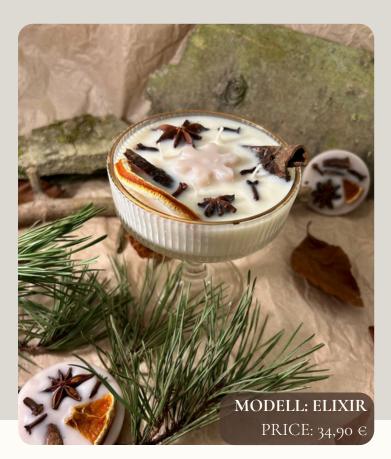

# WINTER collection

THE ENCHANTING SCENT OF FESTIVE ELEGANCE FILLS THE ROOM, BRINGING THE MAGIC OF THE WINTER SEASON TO LIFE. Gentle, warm notes ENVELOP EVERY DETAIL, WHILE THE SOFT FLICKER OF LIGHT REMINDS OF COZY THE EVENINGS BY CRACKLING FIRE - A TOUCH OF LUXURY AND COMFORT IN EVERY MOMENT.