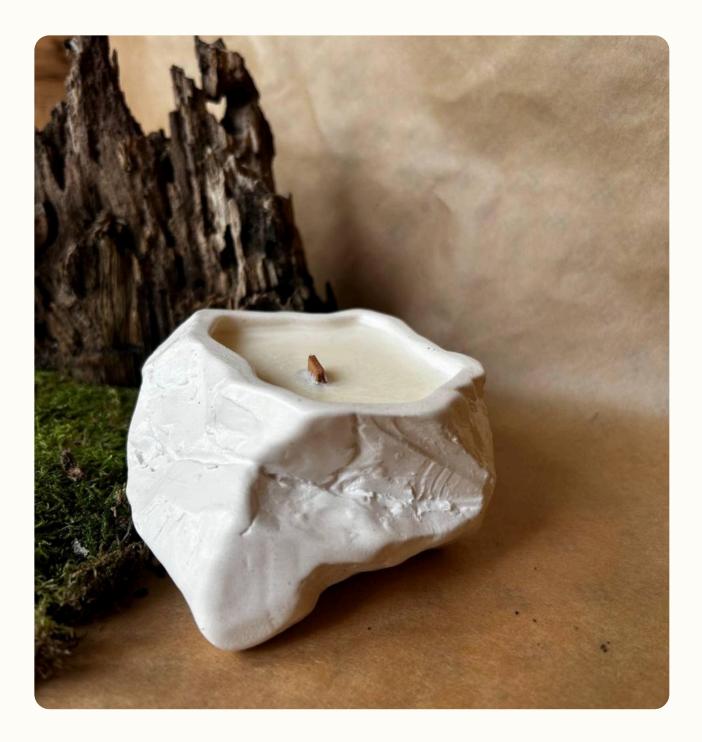

## NATURE collection

The essence of majestic mountains is captured in these unique candles, each housed in a meticulously crafted ceramic vessel. With stonelike aesthetics and nature-inspired details, they reflect the timeless strength and beauty of the Alps. The ceramic design enhances their durability and elegance, bringing an organic, artisanal touch to any space. Each candle is a tribute to the raw, unspoiled beauty of nature, creating an atmosphere that is both grounding and invigorating.