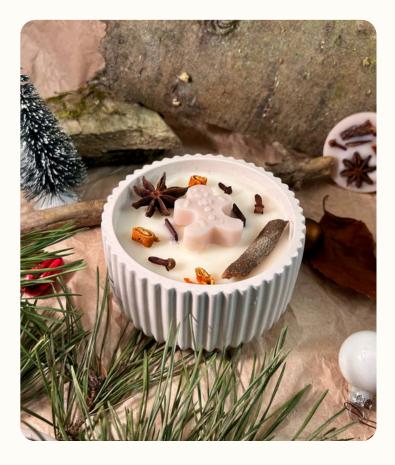

# WINTER collection

THE ENCHANTING SCENT OF FESTIVE ELEGANCE FILLS THE ROOM, BRINGING THE MAGIC OF THE WINTER SEASON TO LIFE. Gentle, warm notes ENVELOP EVERY DETAIL, WHILE THE SOFT FLICKER OF LIGHT REMINDS OF COZY THE EVENINGS BY CRACKLING FIRE - A TOUCH OF LUXURY AND COMFORT IN EVERY MOMENT.