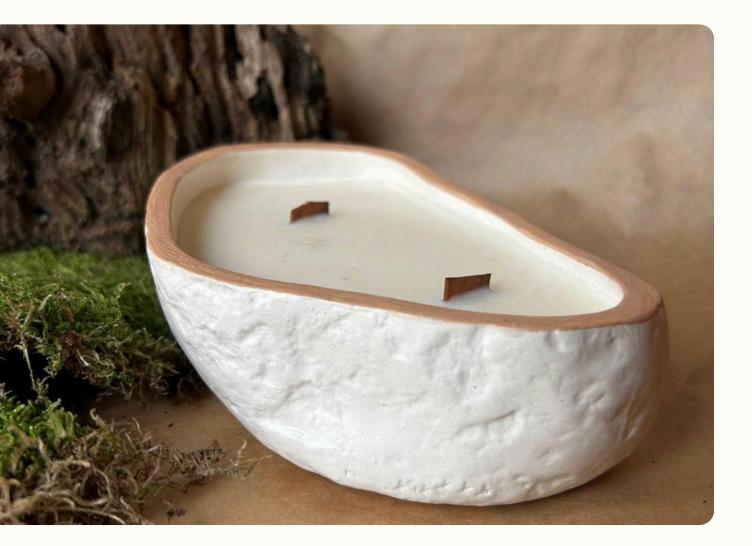

## NATURE collection

The essence of majestic mountains is captured in these unique candles, each housed in a meticulously crafted ceramic vessel. With stonelike aesthetics and nature-inspired details, they reflect the timeless strength and beauty of the Alps. The ceramic design enhances their durability and elegance, bringing an organic, artisanal touch to any space. Each candle is a tribute to the raw, unspoiled beauty of nature, creating an atmosphere that is both grounding and invigorating.