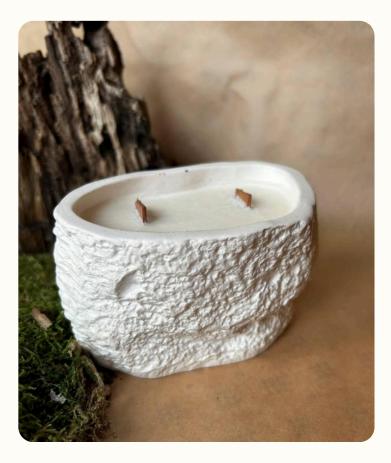

## NATURE collection

The essence of majestic mountains is captured in these unique candles, each housed in a meticulously crafted ceramic vessel. With stonelike aesthetics and nature-inspired details, they reflect the timeless strength and beauty of the Alps. The ceramic design enhances their durability and elegance, bringing an organic, artisanal touch to any space. Each candle is a tribute to the raw, unspoiled beauty of nature, creating an atmosphere that is both grounding and invigorating.