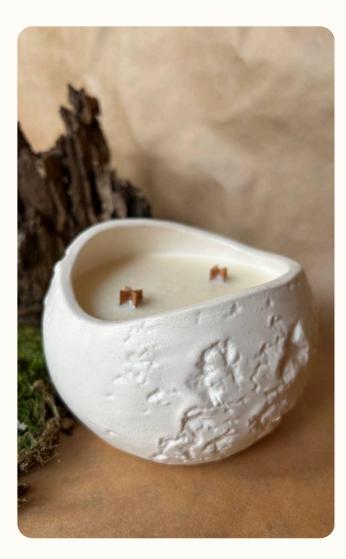

## NATURE collection

The essence of majestic mountains is captured in these unique candles, each housed in a meticulously crafted ceramic vessel. With stonelike aesthetics and nature-inspired details, they reflect the timeless strength and beauty of the Alps. The ceramic design enhances their durability and elegance, bringing an organic, artisanal touch to any space. Each candle is a tribute to the raw, unspoiled beauty of nature, creating an atmosphere that is both grounding and invigorating.