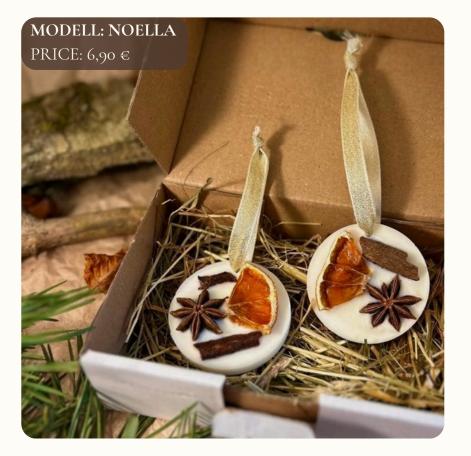

# WINTER collection

THE ENCHANTING SCENT OF FESTIVE ELEGANCE FILLS THE ROOM, BRINGING THE MAGIC OF THE WINTER SEASON TO LIFE. Gentle, warm notes ENVELOP EVERY DETAIL, WHILE THE SOFT FLICKER OF LIGHT REMINDS OF COZY THE EVENINGS BY CRACKLING FIRE - A TOUCH OF LUXURY AND COMFORT IN EVERY MOMENT.