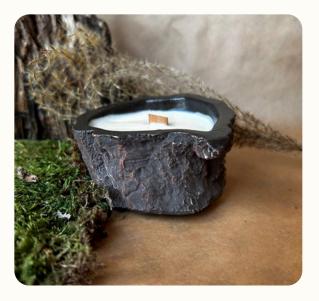

## NATURE collection

The essence of majestic mountains is captured in these unique candles, each housed in a meticulously crafted ceramic vessel. With stonelike aesthetics and nature-inspired details, they reflect the timeless strength and beauty of the Alps. The ceramic design enhances their durability and elegance, bringing an organic, artisanal touch to any space. Each candle is a tribute to the raw, unspoiled beauty of nature, creating an atmosphere that is both grounding and invigorating.