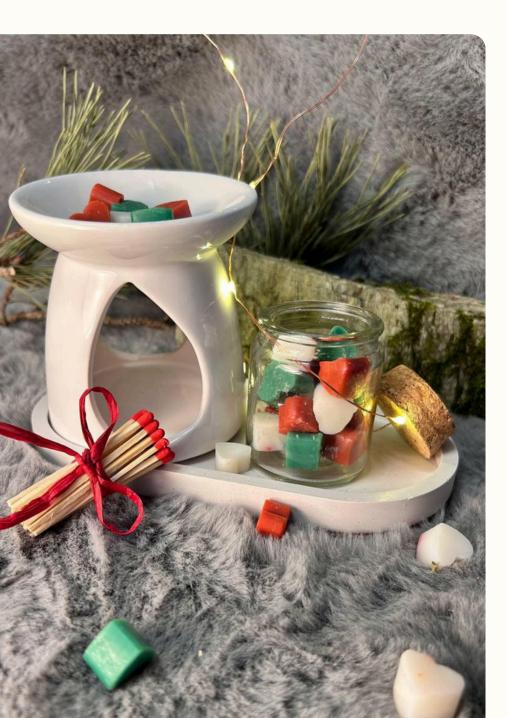

# WINTER collection

THE ENCHANTING SCENT OF FESTIVE ELEGANCE FILLS THE ROOM, BRINGING THE MAGIC OF THE WINTER SEASON TO LIFE. Gentle, warm notes ENVELOP EVERY DETAIL, WHILE THE SOFT FLICKER OF LIGHT REMINDS OF COZY THE EVENINGS BY CRACKLING FIRE - A TOUCH OF LUXURY AND COMFORT IN EVERY MOMENT.